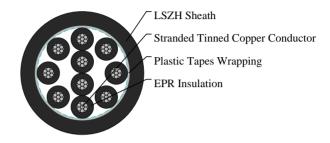

### CABLE CONSTRUCTION

Conductors: Tinned stranded copper, class 2 according to IEC 60228 & BS6360

Insulation: LSZH or EPR Type GP4 to BS7655 Wrapping: Plastic tape(s) with overlapping

Sheath: LSZH